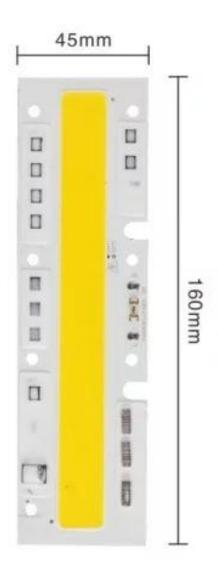

## SMD LED Diode 100W, AC 220-240V, 10000lm - Warm White

Reference: AM6545

EAN13: -UPC: 85414100

## **Product features:**

Light color: Warm white

Color temperature: 3000-3500K

Angle of light: 120-130° Luminosity: 10000lm Voltage: 220-240V AC Lifetime: 30,000 hours

## **Product description:**

LED with working voltage 220-240V AC. No power supply required.

Please refer to the product specification for LED parameters.

WARNING: Working with 220-240V voltage can be life threatening, we recommend following safety guidelines for working with electrical equipment. There is a risk of electric shock.