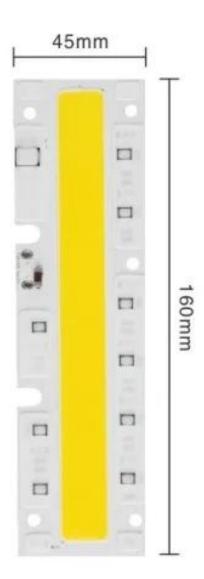

## SMD LED Diode 70W, AC 220-240V, 7000lm - Warm White

Reference: AM8006

EAN13: -UPC: 85414100

## **Product features:**

Light color: Warm white

Color temperature: 3000-3500K

Angle of light: 120-130° Luminosity: 7000lm Voltage: 220-240V AC Lifetime: 30,000 hours