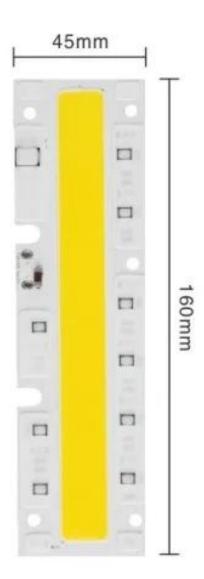

## **Product description:**

LED with working voltage 220-240V AC. No power supply required.

Size: 160x45mm

LED parameters can be found in the product specification.

WARNING: Working with 220-240V voltage can be life threatening, we recommend following safety guidelines for working with electrical equipment. There is a risk of electric shock.