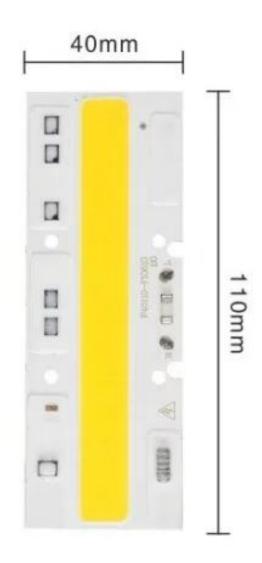

## **Product description:**

LED with working voltage 220-240V AC. No power supply required.

LED size: 110x40mm

Please refer to the product specification for LED parameters.

WARNING: Working with 220-240V voltage can be life threatening, we recommend following safety guidelines for working with electrical equipment. There is a risk of electric shock.