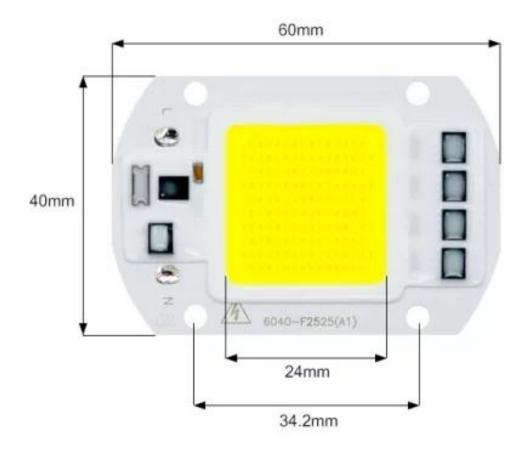

## SMD LED Diode 50W, AC 220-240V, 4500lm - Warm White

Reference: AM7495

EAN13: -UPC: 85414100

## **Product features:**

Light color: Warm white

Color temperature: 3000-3500K

Angle of light: 120-130° Luminosity: 4500lm Voltage: 220-240V AC Performance: 50W Lifetime: 30,000 hours

## **Product description:**

LED with working voltage 220-240V AC. No power supply required.

Please refer to the product specification for LED parameters.

WARNING: Working with 220-240V voltage can be life threatening, we recommend following safety guidelines for working with electrical equipment. There is a risk of electric shock.