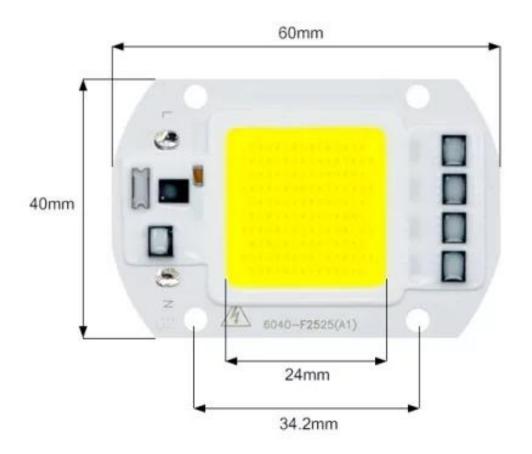

## SMD LED Diode 50W, AC 220-240V, 4500Im - White

Reference: AM1498 EAN13: -UPC: 85414100

## **Product features:**

Light color: White Color temperature: 6000-6500K Angle of light: 120-130° Luminosity: 4500Im Voltage: 220-240V AC Performance: 50W Lifetime: 30,000 hours