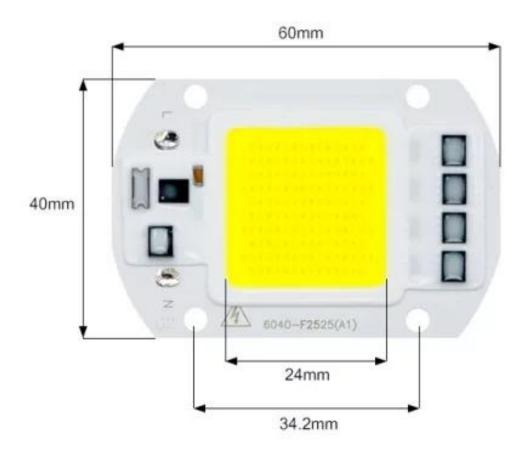

## SMD LED Diode 30W, AC 220-240V, 2700Im - Warm White

Reference: AM6506 EAN13: -UPC: 85414100

## **Product features:**

Light color: Warm white Color temperature: 3000-3500K Angle of light: 120-130° Luminosity: 2700Im Voltage: 220-240V AC Performance: 30W Lifetime: 30,000 hours

## **Product description:**

LED with working voltage 220-240V AC. No power supply required.

Please refer to the product specification for LED parameters.

WARNING: Working with 220-240V voltage can be life threatening, we recommend following safety guidelines for working with electrical equipment. There is a risk of electric shock.