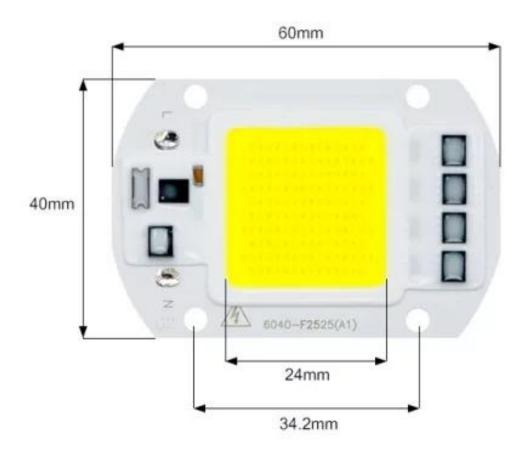

## SMD LED Diode 20W, AC 220-240V, 1800lm - Warm White

Reference: AM1143 EAN13: -UPC: 85414100

## **Product description:**

LED with working voltage 220-240V AC. No power supply required.

Please refer to the product specification for LED parameters.

WARNING: Working with 220-240V voltage can be life threatening, we recommend following safety guidelines for working with electrical equipment. There is a risk of electric shock.