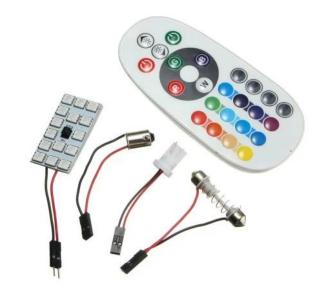

## **Product features:**

Light color: RGB

Angle of light: 120-130°

Patience: BA9S Patience: T10, W5W Patience: SUFIT LED type: 5050 SMD Voltage: 12V DC Number of LEDs: 15 Waterproof grade: IP22

## **Product description:**

Panel for car interior lighting with RGB LEDs with IR drivers. Choice of 16 preset colours including white, 4 modes with speed adjustment (strobe, gradual colour change, colour switching, strobe colour)

- Lifetime up to 50,000 hours
- 15 pieces of RGB LED type 5050
- Socket T10, W5W (all-glass), BA9S, SUFIT 31-42mm
- Light dispersion 120°- Panel size 43x22x5 mm- Driver size 110x52x16 mm- Panels have double sided tape on the back for easy installation
- Operating voltage 12V- Power supply 2x AAA batteries (not included)- Package contents: 1x panel, 1x BA9S connector, 1x T10,W5W connector, 1x SUFIT 31-42mm connector 1x IR driver