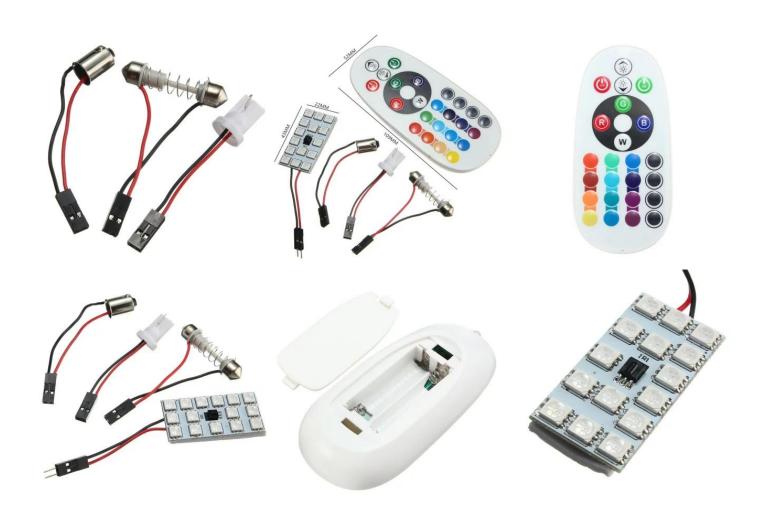

## **Product features:**

Light color: RGB

Angle of light: 120-130°

Patience: BA9S Patience: T10, W5W Patience: SUFIT LED type: 5050 SMD Voltage: 12V DC Number of LEDs: 15 Waterproof grade: IP22

## **Product description:**

Panel for car interior lighting with RGB LEDs with IR drivers. Choice of 16 preset colours including white, 4 modes with speed adjustment (strobe, gradual colour change, colour switching, strobe colour)

- Lifetime up to 50,000 hours
- 15 pieces of RGB LED type 5050
- Socket T10, W5W (all-glass), BA9S, SUFIT 31-42mm
- Light dispersion 120°- Panel size 43x22x5 mm- Driver size 110x52x16 mm- Panels have double sided tape on the back for easy installation
- Operating voltage 12V- Power supply 2x AAA batteries (not included)- Package contents: 1x panel, 1x BA9S connector, 1x T10,W5W connector, 1x SUFIT 31-42mm connector 1x IR driver