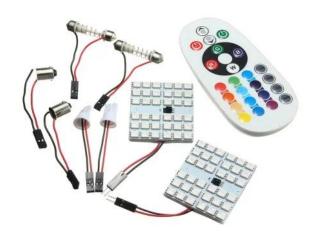

## **Product description:**

Panel for car interior lighting with RGB LEDs with IR drivers. Choice of 16 preset colors including white, 4 modes with speed adjustment (strobe, gradual color change, color switching, strobe color)

- Lifetime up to 50,000 hours
- 36 pieces of RGB LED type 5050
- Socket T10, W5W (all-glass), BA9S, SUFIT 31-42mm
- Light dispersion 120°- Panel size 50x43x5 mm- Driver size 110x52x16 mm- Panels have double sided tape on the back for easy installation
- Operating voltage 12V- Power supply 2x AAA batteries (not included)- Package contents: 2x panel, 2x BA9S connector, 2x T10,W5W connector, 2x SUFIT 31-42mm connector 1x IR driver