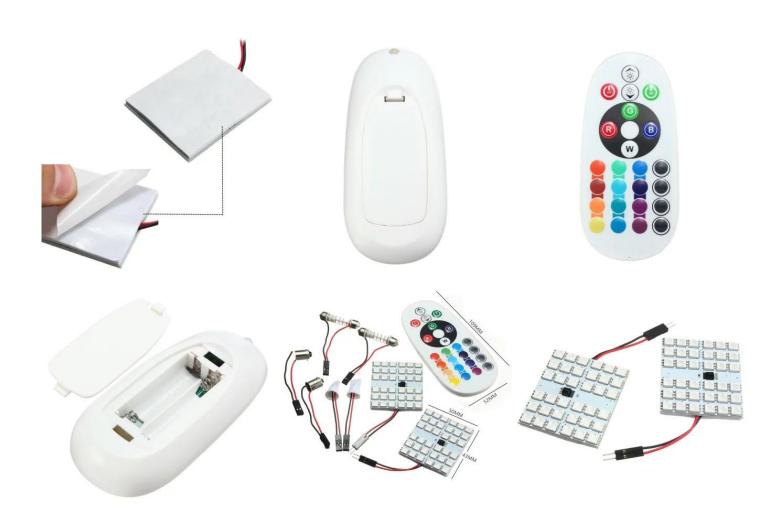

## **Product description:**

Panel for car interior lighting with RGB LEDs with IR drivers. Choice of 16 preset colors including white, 4 modes with speed adjustment (strobe, gradual color change, color switching, strobe color)

- Lifetime up to 50,000 hours
- 36 pieces of RGB LED type 5050
- Socket T10, W5W (all-glass), BA9S, SUFIT 31-42mm
- Light dispersion 120°- Panel size 50x43x5 mm- Driver size 110x52x16 mm- Panels have double sided tape on the back for easy installation
- Operating voltage 12V- Power supply 2x AAA batteries (not included)- Package contents: 2x panel, 2x BA9S connector, 2x T10,W5W connector, 2x SUFIT 31-42mm connector 1x IR driver