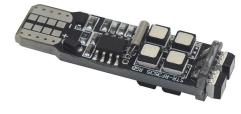

## RGB T10, W5W, 10x3030 with RF driver, colour adjustable

Reference: AM8663

EAN13: -UPC: 85395200

## **Product features:**

Light color: RGB Angle of light: 360° Patience: T10, W5 W LED type: 5050 SMD Voltage: 12 V DC Number of LEDs: 10 Waterproof grade: IP22

## **Product description:**

Parking lamps with RGB LEDs with RF driver. Choice of 16 preset colours including white, 4 modes with speed adjustment (strobe, gradual colour change, colour switching, strobe colour)

- Lifetime up to 50,000 hours
- 10 pieces of RGB LED type 3030
- Socket: T10, W5W (all-glass)
- Light dispersion: 360°
- Bulb size: 38x11x5 mm - Operating voltage: 12V DC
- Driver power supply: 2x CR2024 (not included)