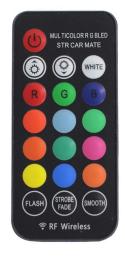

## **Product description:**

Parking lamps with RGB LEDs with RF driver. Choice of 16 preset colours including white, 4 modes with speed adjustment (strobe, gradual colour change, colour switching, strobe colour)

Package contents: 2x bulb, 1x RF driver