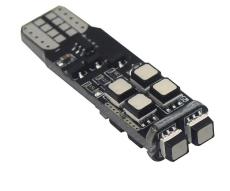

- Lifetime up to 50,000 hours
- 10 pieces of RGB LED type 3030
- Socket: T10, W5W (all-glass)
- Light dispersion: 360°
- Bulb size: 38x11x5 mm - Operating voltage: 12V DC
- Driver power supply: 2x CR2024 (not included)