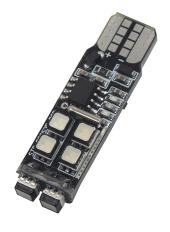

- Lifetime up to 50,000 hours
- 10 pieces of RGB LED type 3030
- Socket: T10, W5W (all-glass)
- Light dispersion: 360°
- Bulb size: 38x11x5 mm - Operating voltage: 12V DC
- Driver power supply: 2x CR2024 (not included)