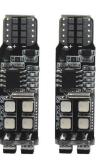

- Lifetime up to 50,000 hours
- 10 pieces of RGB LED type 3030
- Socket: T10, W5W (all-glass)
- Light dispersion: 360°
- Bulb size: 38x11x5 mm - Operating voltage: 12V DC
- Driver power supply: 2x CR2024 (not included)

Package contents: 2x bulb, 1x RF driver