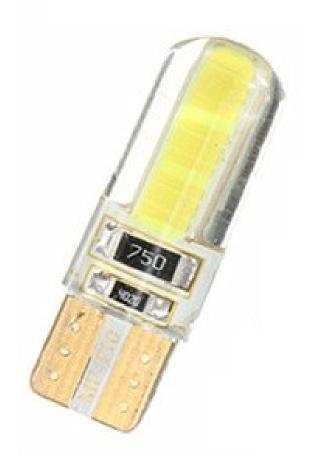

## T10, W5W, LED COB 2W - White, 160lm

Reference: AM0575 EAN13: -UPC: 85395200

## **Product features:**

Light color: White Angle of light: 360° Patience: T10, W5 W LED type: COB Voltage: 12 V DC Number of LEDs: 2 CANBUS Chip: YES Waterproof grade: IP55

## **Product description:**

Suitable for parking lights on newer vehicles, corresponds to the W5W "all-glass" bulb. Thanks to the light temperature of 6000 K, LED bulbs are an ideal complement to headlights with xenon lamps, where the yellow light of an ordinary bulb is distracting. The LED is encased in flame retardant silicone. Resistant to mechanical breakdown.

2x COB LED 1W

socket T10, W5W

360° angle of light

40.000 hours lifetime

voltage 12V

size 31 x 9.5mm

weight 6g