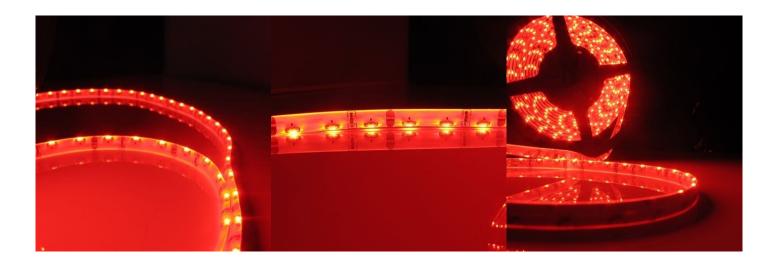

## LED Side Strip 12V 60x 335 SMD, waterproof - Red

Reference: AM7117

EAN13: -UPC: 85414100

## **Product features:**

Angle of light: 120-130° Luminosity: 250 lm LED type: 335 SMD Voltage: 12 V DC Number of LEDs: 60 Width: 8 mm

Power consumption: 4.8 W Waterproof grade: IP65 Lifetime: 40,000 hours

## **Product description:**

LED strip with operating voltage 12V is suitable for indoors. The strip has high quality chips type 335 SMD brand EPISTAR. The product complies with CE, RoHS, CCC, EMC, LVD.