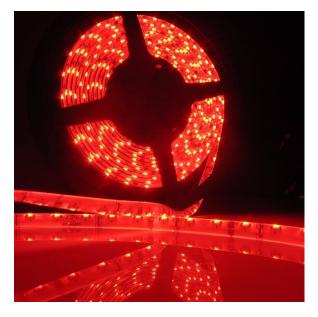

## LED Side Strip 12V 60x 335 SMD, waterproof - Red

Reference: AM7117

EAN13: -UPC: 85414100

## **Product features:**

Angle of light: 120-130° Luminosity: 250 lm LED type: 335 SMD Voltage: 12 V DC Number of LEDs: 60 Width: 8 mm

Power consumption: 4.8 W Waterproof grade: IP65 Lifetime: 40,000 hours

## **Product description:**

LED strip with operating voltage 12V is suitable for indoors. The strip has high quality chips type 335 SMD brand EPISTAR. The product complies with CE, RoHS, CCC, EMC, LVD.