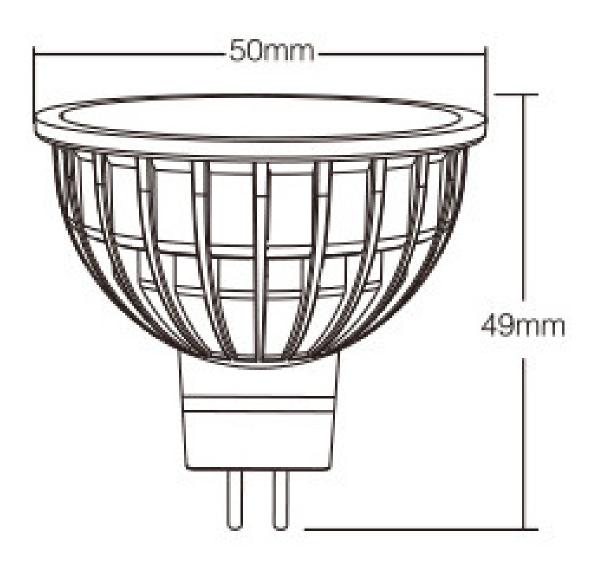

control via 2.4Ghz (Wi-Fi) luminous flux up to 280lm beam angle 60° voltage 12V AC/DC MR16 socket max power 4W lifetime up to 50,000 hours (halogen bulb 8,000 hours) size: 50 x 49mm

For control, you need a 2.4Ghz controller, which you can find in the related products below.