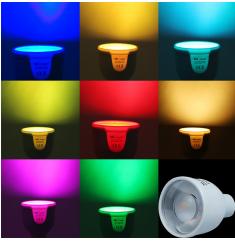

## **Product features:**

Light color: RGBWW Angle of light: 60° Luminosity: 220 lm Patience: GU10 Voltage: 220-240 V AC Performance: 4 W Energy class: F

## **Product description:**

Replacement for a halogen bulb with RGB elements that can be controlled via Wifi using a mobile phone with Android or IOS, or a remote 4-channel remote control.

Warm white (3500K) RGB colour

control via 2,4Ghz (Wi-Fi) luminous flux up to 220lm luminous angle 60° voltage 220-230V socket GU10 max. power 4W lifetime up to 50 000 hours (halogen bulb 8000 hours) size: 5 x 7,2cm (5cm diameter)

For control you need a 2,4Ghz driver which you can find in related products below.