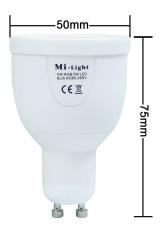

## MI-Light LED bulb GU10 controlled via 2.4Ghz, RGB Solid White (3500K)

Reference: AM5453

EAN13: -UPC: 85395200

## **Product features:**

Light color: RGBWW Angle of light: 60° Luminosity: 220 lm Patience: GU10 Voltage: 220-240 V AC Performance: 4 W Energy class: F

## **Product description:**

Replacement for a halogen bulb with RGB elements that can be controlled via Wifi using a mobile phone with Android or IOS, or a remote 4-channel remote control.

Warm white (3500K) RGB colour

control via 2,4Ghz (Wi-Fi) luminous flux up to 220lm luminous angle 60° voltage 220-230V socket GU10 max. power 4W lifetime up to 50 000 hours (halogen bulb 8000 hours) size: 5 x 7,2cm (5cm diameter)

For control you need a 2,4Ghz driver which you can find in related products below.