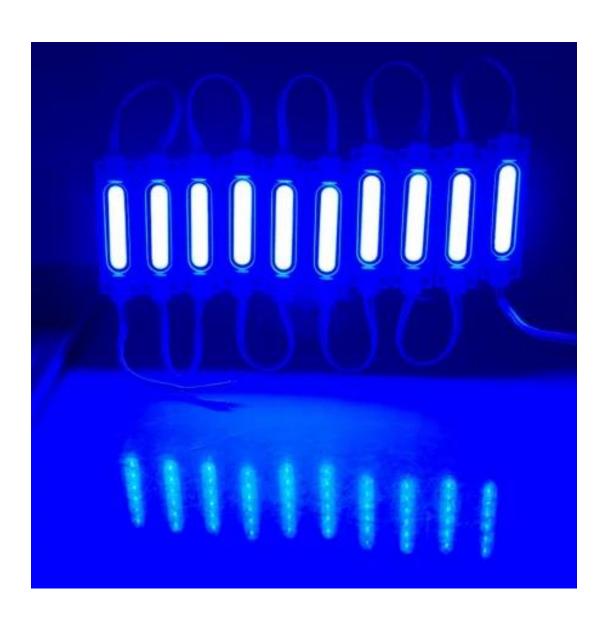

## LED module COB, 2W, blue

Reference: AM2015

EAN13: -UPC: 85414100

## **Product features:**

Light color: Blue Angle of light: 160° LED type: COB Voltage: 12V DC Number of LEDs: 1 Performance: 2W Waterproof grade: IP65

## **Product description:**

The LED module is ideal for any light advertising, decorative lighting, furniture lighting, screening 1pcs COB LEDpower consumption 2W lifetime up to 50 000 hours

working voltage 12Vlight angle 160°degree of protection IP65CE, RoHS certificatesdouble-sided 3M adhesive tape on the other sideworking temperature -20 - 45 °Csize 70x20x3mmseries of modules contains 20pcs price for 1 pc