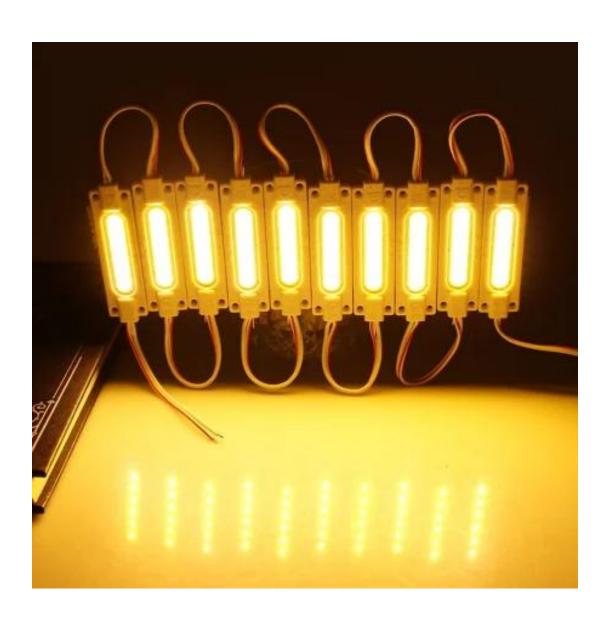

## LED module COB, 2W, yellow

Reference: AM8662

EAN13: -UPC: 85414100

## **Product features:**

Light color: Yellow Angle of light: 160° LED type: COB Voltage: 12V DC Number of LEDs: 1 Performance: 2W Waterproof grade: IP65

## **Product description:**

The LED module is ideal for any light advertising, decorative lighting, furniture lighting, screening 1pcs COB LEDpower consumption 2W lifetime up to 50 000 hours

working voltage 12Vlight angle 160°degree of protection IP65CE, RoHS certificatesdouble-sided 3M adhesive tape on the other sideworking temperature -20 - 45 °Csize 70x20x3mmseries of modules contains 20pcs price for 1 pc