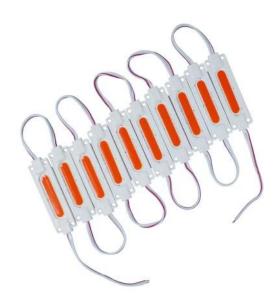

## LED module COB, 2W, red

Reference: AM8866 EAN13: -UPC: 85414100

## Product features:

Angle of light: 160° LED type: COB Voltage: 12V DC Number of LEDs: 1 Performance: 2W Waterproof grade: IP65

## **Product description:**

The LED module is ideal for any light advertising, decorative lighting, furniture lighting, screening 1pcs COB LEDpower consumption 2W

lifetime up to 50 000 hours

working voltage 12Vlight angle 160°degree of protection IP65CE, RoHS certificatesdouble-sided 3M adhesive tape on the other sideworking temperature -20 - 45 °Csize 70x20x3mmseries of modules contains 20pcs price for 1 pc