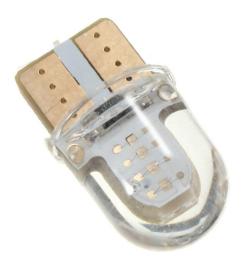

## T10, W5W, LED COB 1W - Green, 80lm

Reference: AM8458

EAN13: -UPC: 85395200

## **Product features:**

Light color: Green Angle of light: 360° Patience: T10, W5 W LED type: COB Voltage: 12 V DC Waterproof grade: IP22

2x COB LED 0.5W

Socket T10, W5W

360° angle of light

50.000 hours lifetime

voltage 12V

size 20 x 9.5mm

weight 3g