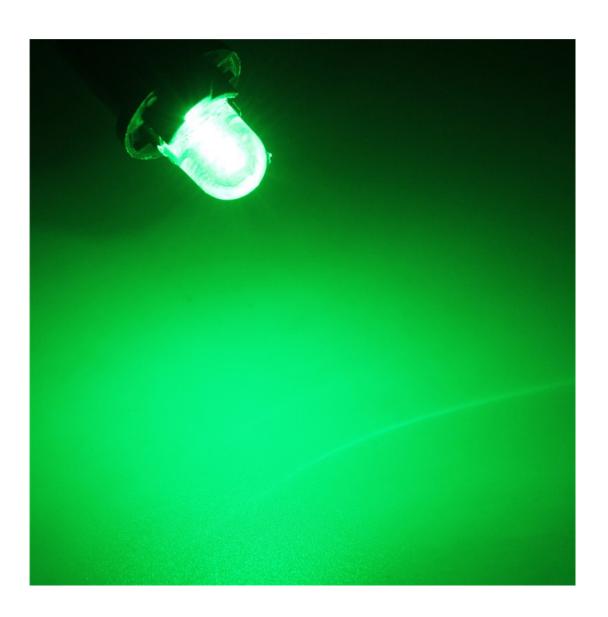

## **Product features:**

Light color: Green Angle of light: 360° Patience: T10, W5 W LED type: COB Voltage: 12 V DC Waterproof grade: IP22

## **Product description:**

Suitable for parking lights on newer vehicles, corresponds to the W5W "all-glass" bulb. Thanks to the light temperature of 6000 K, LED bulbs are an ideal complement to headlights with xenon lamps, where the yellow light of an ordinary bulb is distracting.