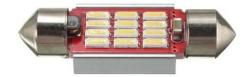

## LED 12x 4014 SMD SUFIT Aluminium cooling, CANBUS - 36mm, White

Reference: AM4516 EAN13: -UPC: 85395200

## **Product features:**

Light color: White Angle of light: 120-130° Patience: SUFIT LED type: 3014 SMD Voltage: 12V DC Number of LEDs: 12 CANBUS Chip: YES Length: 36mm Waterproof grade: IP22

## **Product description:**

Suitable for interior or license plate lighting, high durability thanks to aluminum cooling. 12 Superluminous LEDs type 4014 Includes **CANBUS Chip** which does not report the error of a broken bulb in newer cars. Length 36mmVoltage 12-15V (electronic stabilization)Socket SUFIT, C10W Lifetime 50,000 Hours