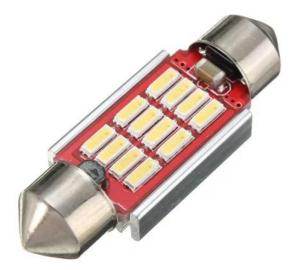

## LED 12x 4014 SMD SUFIT Aluminium cooling, CANBUS - 36mm, White

Reference: AM4516 EAN13: -UPC: 85395200

## **Product features:**

Light color: White Angle of light: 120-130° Patience: SUFIT LED type: 3014 SMD Voltage: 12V DC Number of LEDs: 12 CANBUS Chip: YES Length: 36mm Waterproof grade: IP22

## **Product description:**

Suitable for interior or license plate lighting, high durability thanks to aluminum cooling. 12 Superluminous LEDs type 4014 Includes **CANBUS Chip** which does not report the error of a broken bulb in newer cars. Length 36mmVoltage 12-15V (electronic stabilization)Socket SUFIT, C10W Lifetime 50,000 Hours