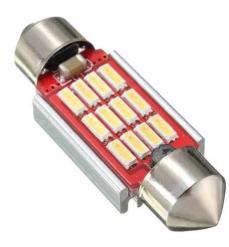

## LED 12x 4014 SMD SUFIT Aluminium cooling, CANBUS - 36mm, White

Reference: AM4516 EAN13: -UPC: 85395200

## **Product features:**

Light color: White Angle of light: 120-130° Patience: SUFIT LED type: 3014 SMD Voltage: 12V DC Number of LEDs: 12 CANBUS Chip: YES Length: 36mm Waterproof grade: IP22

## **Product description:**

Suitable for interior or license plate lighting, high durability thanks to aluminum cooling. 12 Superluminous LEDs type 4014 Includes **CANBUS Chip** which does not report the error of a broken bulb in newer cars. Length 36mmVoltage 12-15V (electronic stabilization)Socket SUFIT, C10W Lifetime 50,000 Hours