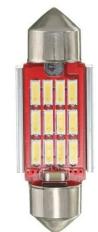

## LED 12x 4014 SMD SUFIT Aluminium cooling, CANBUS - 36mm, White

Reference: AM4516 EAN13: -UPC: 85395200

## **Product features:**

Light color: White Angle of light: 120-130° Patience: SUFIT LED type: 3014 SMD Voltage: 12V DC Number of LEDs: 12 CANBUS Chip: YES Length: 36mm Waterproof grade: IP22

## **Product description:**

Suitable for interior or license plate lighting, high durability thanks to aluminum cooling. 12 Superluminous LEDs type 4014 Includes **CANBUS Chip** which does not report the error of a broken bulb in newer cars. Length 36mmVoltage 12-15V (electronic stabilization)Socket SUFIT, C10W Lifetime 50,000 Hours