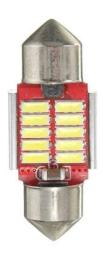

## **Product features:**

Light color: White

Angle of light: 120-130°

Patience: SUFIT LED type: 3014 SMD Voltage: 12V DC Number of LEDs: 10 CANBUS Chip: YES Length: 31mm

Waterproof grade: IP22

## **Product description:**

Suitable for interior or license plate lighting, high durability thanks to aluminum cooling. 10 Superluminous LEDs type 4014

Includes **CANBUS Chip** which does not report the error of a broken bulb in newer cars. Length 31mmVoltage 12-15V (electronic stabilization)Socket SUFIT, C10W