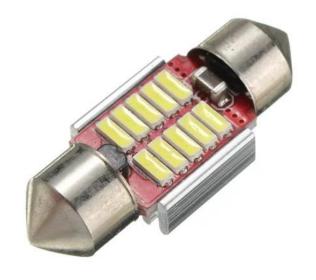

## **Product features:**

Light color: White

Angle of light: 120-130°

Patience: SUFIT LED type: 3014 SMD Voltage: 12V DC Number of LEDs: 10 CANBUS Chip: YES Length: 31mm

Waterproof grade: IP22

## **Product description:**

Suitable for interior or license plate lighting, high durability thanks to aluminum cooling. 10 Superluminous LEDs type 4014

Includes **CANBUS Chip** which does not report the error of a broken bulb in newer cars. Length 31mmVoltage 12-15V (electronic stabilization)Socket SUFIT, C10W