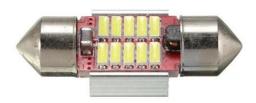

## LED 10x 4014 SMD SUFIT Aluminium cooling, CANBUS - 31mm, White

Reference: AM0474

EAN13: -UPC: 85395200

## **Product features:**

Light color: White

Angle of light: 120-130°

Patience: SUFIT LED type: 3014 SMD Voltage: 12V DC Number of LEDs: 10 CANBUS Chip: YES Length: 31mm

Waterproof grade: IP22

## **Product description:**

Suitable for interior or license plate lighting, high durability thanks to aluminum cooling. 10 Superluminous LEDs type 4014

Includes **CANBUS Chip** which does not report the error of a broken bulb in newer cars. Length 31mmVoltage 12-15V (electronic stabilization)Socket SUFIT, C10W