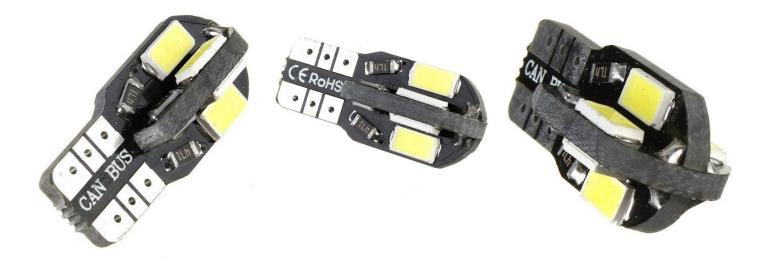

## **Product features:**

Light color: Warm white Color temperature: 3000-3500 K Angle of light: 360° Patience: T10, W5 W LED type: 5730 SMD Voltage: 12 V DC Number of LEDs: 8 CANBUS Chip: YES Waterproof grade: IP22

## **Product description:**

Very powerful led parking light bulb with 8 SMD diodes type 5730 and high efficiency. Thanks to its 360° design, it is a worthy replacement for the all-glass W5W bulb. It contains a **CANBUS Chip** which does not report the error of a cracked bulb in newer cars.

8x SMD LED diode type 5730 light color 2800-3500K (same as the fiber bulb) socket T10, W5W light angle 360° lifetime 50000 hours power consumption 1.08W voltage 12V current 0.09A