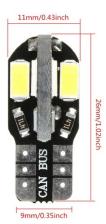

8x SMD LED diode type 5730 light color 2800-3500K (same as the fiber bulb) socket T10, W5W light angle 360° lifetime 50000 hours power consumption 1.08W voltage 12V current 0.09A