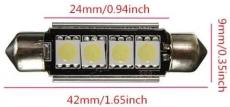

## **Product features:**

Light color: White

Angle of light: 120-130°

Patience: SUFIT LED type: 5050 SMD Voltage: 12V DC Number of LEDs: 4 CANBUS Chip: YES Length: 42mm

Waterproof grade: IP22 Lifetime: 70,000 hours

## **Product description:**

Suitable for interior or license plate lighting, high durability thanks to aluminum cooling. 4 Superluminous LEDs type 5050

Includes **CANBUS Chip** which does not report the error of a broken bulb in newer cars. Length 42mm