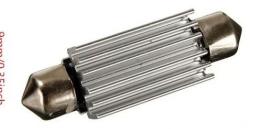

## **Product description:**

Suitable for interior or license plate lighting, high durability thanks to aluminum cooling. 4 Superluminous LEDs type 5050

Includes **CANBUS Chip** which does not report the error of a broken bulb in newer cars. Length 42mm