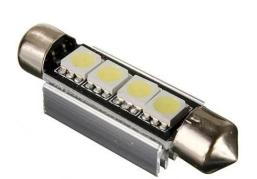

## **Product features:**

Light color: White

Angle of light: 120-130°

Patience: SUFIT LED type: 5050 SMD Voltage: 12V DC Number of LEDs: 4 CANBUS Chip: YES Length: 42mm

Waterproof grade: IP22 Lifetime: 70,000 hours

## **Product description:**

Suitable for interior or license plate lighting, high durability thanks to aluminum cooling. 4 Superluminous LEDs type 5050

Includes **CANBUS Chip** which does not report the error of a broken bulb in newer cars. Length 42mm