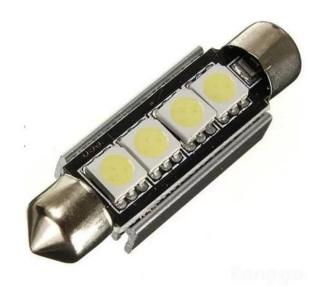

## LED 4x 5050 SMD SUFIT Aluminium cooling, CANBUS - 42mm, White

Reference: AM5332

EAN13: -UPC: 85395200

## **Product features:**

Light color: White

Angle of light: 120-130°

Patience: SUFIT LED type: 5050 SMD Voltage: 12V DC Number of LEDs: 4 CANBUS Chip: YES Length: 42mm

Waterproof grade: IP22 Lifetime: 70,000 hours

## **Product description:**

Suitable for interior or license plate lighting, high durability thanks to aluminum cooling. 4 Superluminous LEDs type 5050

Includes **CANBUS Chip** which does not report the error of a broken bulb in newer cars. Length 42mm