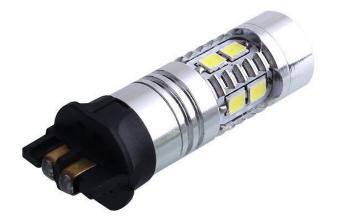

## PW24W, 10x 2835 SMD LED - Yellow

Reference: AM6846 EAN13: -UPC: 85395200

**Product attributes:** 

## **Product features:**

Light color: Yellow Angle of light: 360° Patience: PW24 W LED type: 2835 SMD Voltage: 12 V DC Number of LEDs: 10 Waterproof grade: IP22 Lifetime: 50,000 hours

## **Product description:**

Bulb suitable for front and rear lights.

10x 2835 LED lifetime up to 50.000 hours

luminous intensity 400lm

power consumption 5W

colour yellow

12V voltage shock resistant, frequent switching on and off high luminous intensity minimum current consumption of only 0.2A excellent for vehicles with frequent cracking of conventional bulbs for all cars, vans and motorcycles with 12V on-board voltage