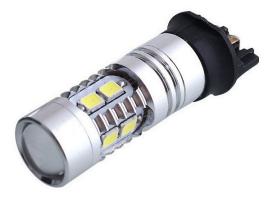

## PW24W, 10x 2835 SMD LED - Yellow

Reference: AM6846 EAN13: -UPC: 85395200

**Product attributes:** 

## **Product features:**

Light color: Yellow Angle of light: 360° Patience: PW24 W LED type: 2835 SMD Voltage: 12 V DC Number of LEDs: 10 Waterproof grade: IP22 Lifetime: 50,000 hours

## **Product description:**

Bulb suitable for front and rear lights.

10x 2835 LED lifetime up to 50.000 hours

luminous intensity 400lm

power consumption 5W

colour yellow

12V voltage shock resistant, frequent switching on and off high luminous intensity minimum current consumption of only 0.2A excellent for vehicles with frequent cracking of conventional bulbs for all cars, vans and motorcycles with 12V on-board voltage