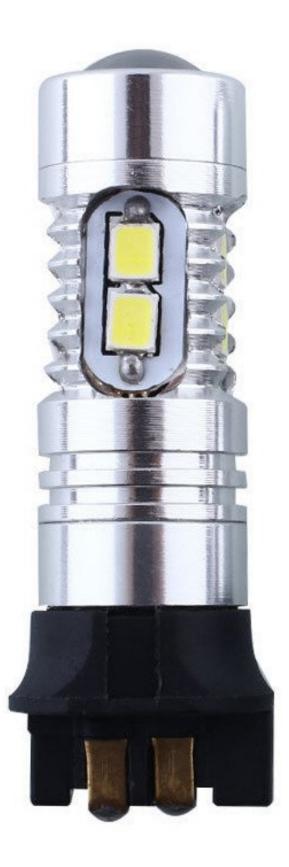

## PW24W, 10x 2835 SMD LED - Yellow

Reference: AM6846 EAN13: -UPC: 85395200

**Product attributes:** 

## **Product features:**

Light color: Yellow Angle of light: 360° Patience: PW24 W LED type: 2835 SMD Voltage: 12 V DC Number of LEDs: 10 Waterproof grade: IP22 Lifetime: 50,000 hours

## **Product description:**

Bulb suitable for front and rear lights.

10x 2835 LED lifetime up to 50.000 hours

luminous intensity 400lm

power consumption 5W

colour yellow

12V voltage shock resistant, frequent switching on and off high luminous intensity minimum current consumption of only 0.2A excellent for vehicles with frequent cracking of conventional bulbs for all cars, vans and motorcycles with 12V on-board voltage