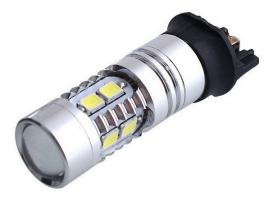

## PW24W, 10x 2835 SMD LED - White

Reference: AM6369 EAN13: -UPC: 85395200

**Product attributes:** 

## **Product features:**

Light color: White Angle of light: 360° Patience: PW24 W LED type: 2835 SMD Voltage: 12 V DC Number of LEDs: 10 Waterproof grade: IP22 Lifetime: 50,000 hours

## **Product description:**

Bulb suitable for front and rear lights.

10x 2835 LED lifetime up to 50.000 hours

luminous intensity 400lm

power consumption 5W

6000K white colour

12V voltage shock resistant, frequent switching on and off high luminous intensity minimum current consumption of only 0.2A excellent for vehicles with frequent cracking of conventional bulbs for all cars, vans and motorcycles with 12V on-board voltage