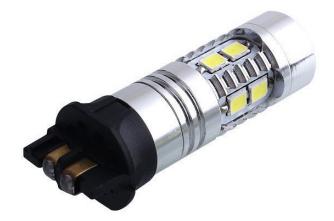

## PW24W, 10x 2835 SMD LED - White

Reference: AM6369 EAN13: -UPC: 85395200

**Product attributes:** 

## **Product features:**

Light color: White Angle of light: 360° Patience: PW24 W LED type: 2835 SMD Voltage: 12 V DC Number of LEDs: 10 Waterproof grade: IP22 Lifetime: 50,000 hours

## **Product description:**

Bulb suitable for front and rear lights.

10x 2835 LED lifetime up to 50.000 hours

luminous intensity 400lm

power consumption 5W

6000K white colour

12V voltage shock resistant, frequent switching on and off high luminous intensity minimum current consumption of only 0.2A excellent for vehicles with frequent cracking of conventional bulbs for all cars, vans and motorcycles with 12V on-board voltage