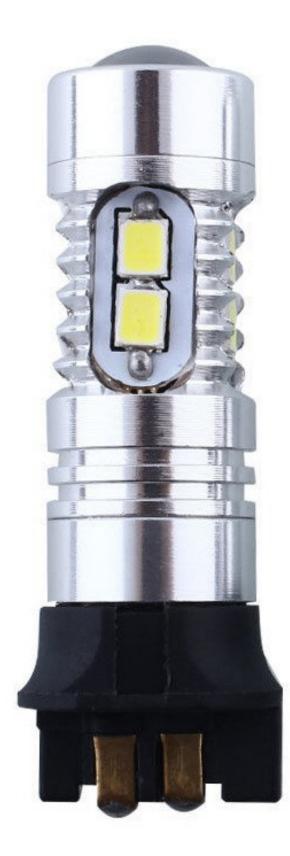

## PW24W, 10x 2835 SMD LED - White

Reference: AM6369 EAN13: -UPC: 85395200

**Product attributes:** 

## **Product features:**

Light color: White Angle of light: 360° Patience: PW24 W LED type: 2835 SMD Voltage: 12 V DC Number of LEDs: 10 Waterproof grade: IP22 Lifetime: 50,000 hours

## **Product description:**

Bulb suitable for front and rear lights.

10x 2835 LED lifetime up to 50.000 hours

luminous intensity 400lm

power consumption 5W

6000K white colour

12V voltage shock resistant, frequent switching on and off high luminous intensity minimum current consumption of only 0.2A excellent for vehicles with frequent cracking of conventional bulbs for all cars, vans and motorcycles with 12V on-board voltage