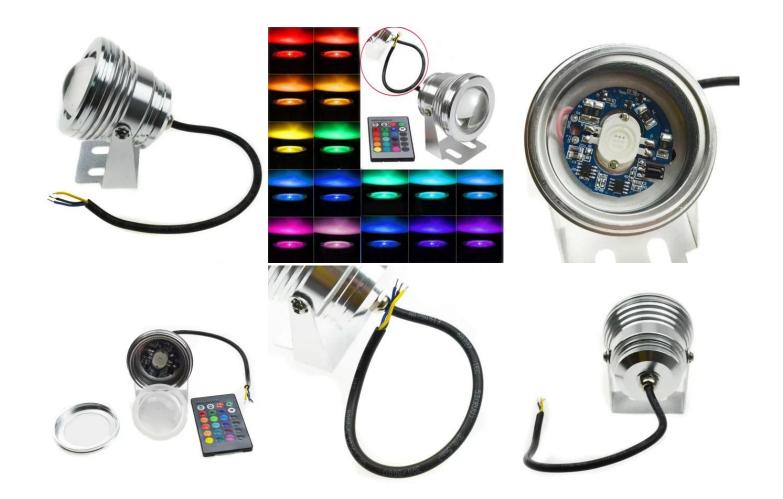

## **Product features:**

Light color: RGB

Angle of light: 120-130° LED type: 10W SMD Voltage: 12V DC Number of LEDs: 1 Waterproof grade: IP68

## **Product description:**

Light weight, compact size. Easy to install, adjustable stand allows you to point the light at different angles. High brightness, low consumption, long life, energy saving and environmental protection. High quality aluminum alloy for heat dissipation. Waterproof level IP68 is suitable for use in swimming pool, fountain, rockeries, aquariums, ponds, cultural and commercial places, landscapes, etc. Color: silverHousing material: aluminum alloy Input: 12V Power: 10W Reflector: flat lens Luminous flux: up to 900LM Angle of light: 60°Light color: RGBProtection: IP68Weight: 234 gPackage size: 11\*8.5\*8.5cmPackage weight: 260 gPackage contents: spotlight, driver (DC power supply not included)