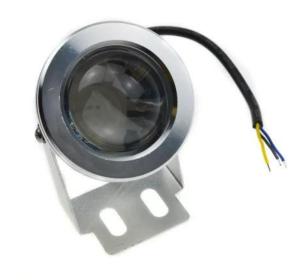

## **Product features:**

Light color: RGB

Angle of light: 120-130° LED type: 10W SMD Voltage: 12V DC Number of LEDs: 1 Waterproof grade: IP68

## **Product description:**

Light weight, compact size. Easy to install, adjustable stand allows you to point the light at different angles. High brightness, low consumption, long life, energy saving and environmental protection. High quality aluminum alloy for heat dissipation. Waterproof level IP68 is suitable for use in swimming pool, fountain, rockeries, aquariums, ponds, cultural and commercial places, landscapes, etc. Color: silverHousing material: aluminum alloy Input: 12V Power: 10W Reflector: flat lens Luminous flux: up to 900LM Angle of light: 60°Light color: RGBProtection: IP68Weight: 234 gPackage size: 11\*8.5\*8.5cmPackage weight: 260 gPackage contents: spotlight, driver (DC power supply not included)