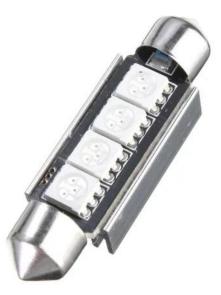

## LED 4x 5050 SMD SUFIT Aluminium cooling, CANBUS - 42mm, Blue

Reference: AM7607 EAN13: -UPC: 85395200

## **Product features:**

Light color: Red Angle of light: 120-130° Patience: SUFIT LED type: 5050 SMD Voltage: 12V DC Number of LEDs: 4 CANBUS Chip: YES Length: 42mm Waterproof grade: IP22

## **Product description:**

Suitable for interior or license plate lighting, high durability thanks to aluminum cooling. 4 Superluminous LEDs type 5050 Includes **CANBUS Chip** which does not report the error of a broken bulb in newer cars. Length 42mm Lifetime 50,000 hours