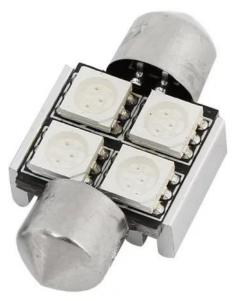

## **Product features:**

Light color: Red Angle of light: 120-130° Patience: SUFIT LED type: 5050 SMD Voltage: 12V DC Number of LEDs: 4 CANBUS Chip: YES Length: 31mm Waterproof grade: IP22

## **Product description:**

Suitable for interior or license plate lighting, high durability thanks to aluminum cooling. 4 Superluminous LEDs type 5050 Includes **CANBUS Chip** which does not report the error of a broken bulb in newer cars. Length 31mm Lifetime 50,000 hours