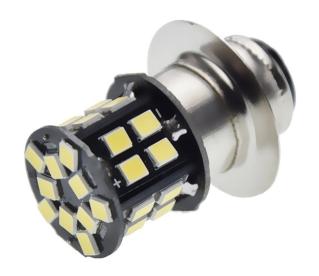

## P15D, 30 SMD LEDs, 6V - White

Reference: AM1262

EAN13: -

UPC: 85395200

## **Product features:**

Light color: White Angle of light: 360° Patience: P15D Current: 0.4 A LED type: 2835 SMD Voltage: 6 V DC Number of LEDs: 30

Number of LEDs: 30 Waterproof grade: IP22 Lifetime: 50,000 hours

## **Product description:**

Bulb suitable for brake or position lights.

30 pcs SMD LED type 2835 very long service life (up to 50,000 h) resistant to shocks, frequent switching on and off high brightness minimum current consumption excellent for vehicles where classic light bulbs often crack for all passenger cars, vans and motorcycles with 6V on-board voltage