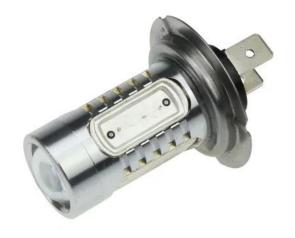

## H7, 7.5W LED - Blue

Reference: AM5938

EAN13: -UPC: 85392210

## **Product description:**

Bulb suitable for main, fog and auxiliary lights. The aluminium construction dissipates excess heat and thus increases the lifetime of the LED. Increased resistance to shocks. Excellent for vehicles where conventional bulbs often crack and don't mind frequent switching on and off. For all cars, vans and motorcycles with 12V on-board voltage.

5 x 1.5W Hi-Powered LED SMD Colour blue Lifetime 50,000 Hours 12V

Price for 1 pc