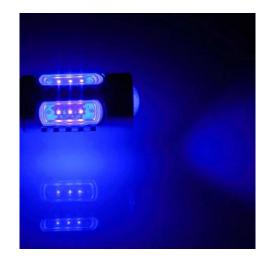

## **Product features:**

Light color: Red Angle of light: 360° Patience: H7

LED type: 1.5W SMD Voltage: 12V DC Number of LEDs: 5 Waterproof grade: IP22 Lifetime: 50,000 hours

5 x 1.5W Hi-Powered LED SMD Colour blue Lifetime 50,000 Hours 12V

Price for 1 pc