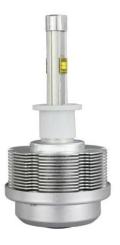

# H3, 30W ETI Chip - White caps for color temperature adjustment

Reference: AM7334

EAN13: -

UPC: 85392210

# **Product description:**

Bulb suitable for main, fog and auxiliary lights.

2x LED 15W ETI Chip

Colour white 6000K

Light output 3000lm / bulb (Normal halogen bulb has approx. 1500lm)

Power input 30W

Lifetime 30,000 hours