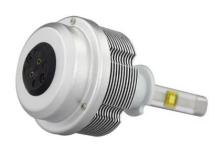

# H3, 30W ETI Chip - White caps for color temperature adjustment

Reference: AM7334

EAN13: -

UPC: 85392210

# **Product description:**

Bulb suitable for main, fog and auxiliary lights.

2x LED 15W ETI Chip

Colour white 6000K

Light output 3000lm / bulb (Normal halogen bulb has approx. 1500lm)

Power input 30W

Lifetime 30,000 hours