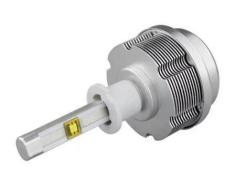

# H3, 30W ETI Chip - White caps for color temperature adjustment

Reference: AM7334

EAN13: -

UPC: 85392210

# **Product description:**

Bulb suitable for main, fog and auxiliary lights.

2x LED 15W ETI Chip

Colour white 6000K

Light output 3000lm / bulb (Normal halogen bulb has approx. 1500lm)

Power input 30W

Lifetime 30,000 hours