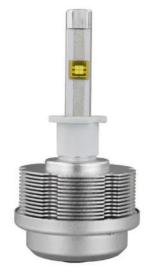

# H3, 30W ETI Chip - White caps for color temperature adjustment

Reference: AM7334

EAN13: -

UPC: 85392210

# **Product description:**

Bulb suitable for main, fog and auxiliary lights.

2x LED 15W ETI Chip

Colour white 6000K

Light output 3000lm / bulb (Normal halogen bulb has approx. 1500lm)

Power input 30W

Lifetime 30,000 hours