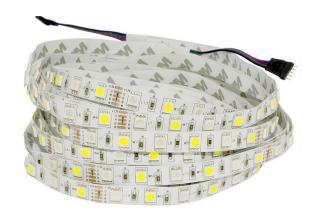

## LED strip RGB White 60x 5050 SMD

Reference: AM2398

EAN13: -UPC: 85414100

## **Product features:**

Light color: RGBW Angle of light: 120-130° LED type: 5050 SMD Voltage: 12 V DC Number of LEDs: 60 Width: 10 mm

Power consumption: 14.4 W Waterproof grade: IP20

## **Product description:**

LED strip with operating voltage 12V is suitable for indoors. The strip has high quality 5050 SMD chips of EPISTAR brand. The product complies with CE, RoHS, CCC, EMC, LVD.

Double row strip one row serves as RGB and the other white. The strip is suitable as the main light source.