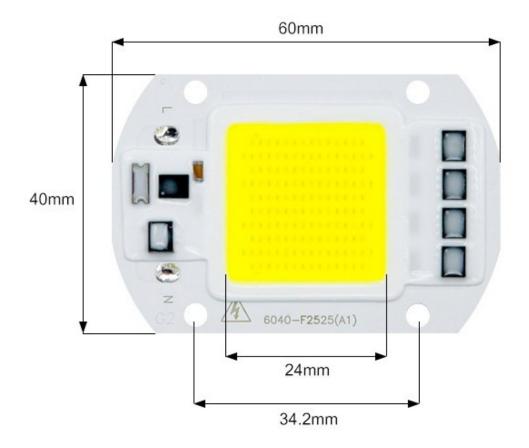

## **Product features:**

Light color: White Angle of light: 120-130° Luminosity: 1600-1800 lm Voltage: 220-240 V AC Performance: 20 W Lifetime: 30,000 hours

## **Product description:**

LED with working voltage 220-240V AC. No power supply required.

Please refer to the product specification for LED parameters.

WARNING: Working with 220-240V voltage can be life threatening, we recommend following safety guidelines for working with electrical equipment. There is a risk of electric shock.